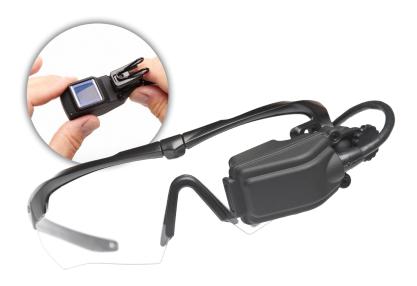

## Features:

- · Colour or B&W display depending on camera input
- · Clip-on display control unit enables on/off, brightness and image flip
- Helmet and tactical glasses mounting options
- Waterproof, dust-proof, shock resistant design
- · High resolution OLED display technology ensures outstanding picture quality

Mounting Options:

tactical glasses (clip-on) / helmet mount

**Weight:** < 2 oz / 50 g

Operating Temperature:

-40°C to +50°C

**Storage Temperature:** 

-45 °C to +70 °C

**Pressure Rating:** 