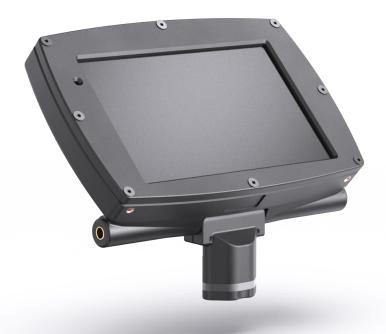

# DF3d / Flat Panel Display

Building on Eomax display engineering experience over the last 15 years, the DF3d Flat Panel Display is a balance of operational simplicity, advanced features, light weight, and durability. The DF3d displays video imagery from any Wolf Pack Alpha camera module. The DF3d is equipped with a hinged connection point to optimize screen orientation for body mount, positioning on flat surfaces, and in hard-mount applications in vehicles, aircraft and on marine vessels. An optional accessory connector supports the attachment of a DH2d Head Mounted Display in a dual display configuration.

#### Display Type:

7" trans-reflective IPS colour LCD

#### Resolution:

1920x1080 pixels

#### **Display Controls:**

contrast, brightness, colour, image flip using recessed push-buttons

#### Connector:

articulating waterproof one-way fit locking connector w/ alignment pins

#### Dimensions:

202mm x 135mm x 45mm