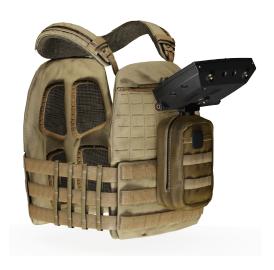

Building on Eomax display engineering experience over the last 15 years, the DF3d Flat Panel Display is a balance of operational simplicity, advanced features, light weight, and durability. The DF3d displays video imagery from any Wolf Pack Alpha camera module. The DF3d is equipped with a hinged connection point to optimize screen orientation for body mount, positioning on flat surfaces, and in hard-mount applications in vehicles, aircraft and on marine vessels. An optional accessory connector supports the attachment of a DH2d Head Mounted Display in a dual display configuration.